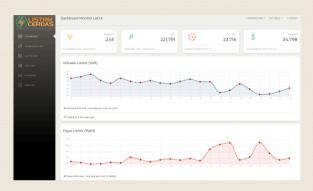

## WHAT WE OFFER

- Realtime smart power monitoring via web or smartphone, ie. voltage, current, power, kWh (consumption), frequency, power factor, etc
- Monitor daily average, maximum and minimum of electrical data
- Easy to understand data via nice and clean chart or plain simple tabular data
- Live energy consumption (kWh & rupiah)
- Predictive analytics for energy consumption (ie. bills) for better forecasting
- Easy to access data spread across multiple sites/locations via map
- Notification for every anomalies that might occur (over voltage, over current, high energy consumption, etc)
- Export raw data easily (PDF/CSV)
- Open APIs for highly customized application