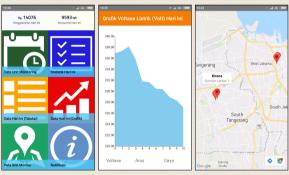

## WHAT WE OFFER

- Realtime smart power monitoring via web or smartphone, ie. voltage, current, power, kWh (consumption), frequency, power factor, etc
- Monitor daily average, maximum and minimum of electrical data
- Easy to understand data via nice and clean chart or plain simple tabular data
- Live energy consumption (kWh & rupiah)
- Predictive analytics for energy consumption (ie. bills) for better forecasting
- Easy to access data spread across multiple sites/locations via map
- Notification for every anomalies that might occur (over voltage, over current, high energy consumption, etc)
- Export raw data easily (PDF/CSV)
- Open APIs for highly customized application